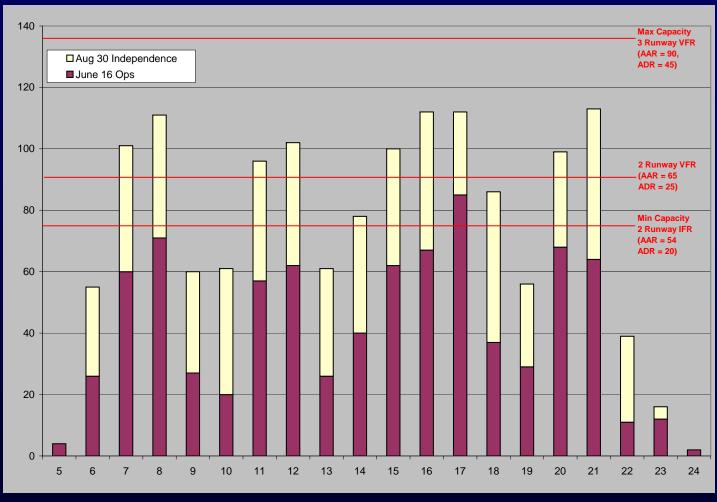

# En Route Airspace Congestion

> RJs flying longer routes are best suited to higher altitude airspace, which is already congested

At work the terms of ter

Independence Air Impact on I

June 2004 Schedule plus Additional Operations Planned by Independence by August 30,2004

Source: OAG, Independence Schedule provided by Independence Air, Capacity provided by IAD Tower

| ATC Delays |  |
|------------|--|
|------------|--|

| April 2004 |  |
|------------|--|
|------------|--|