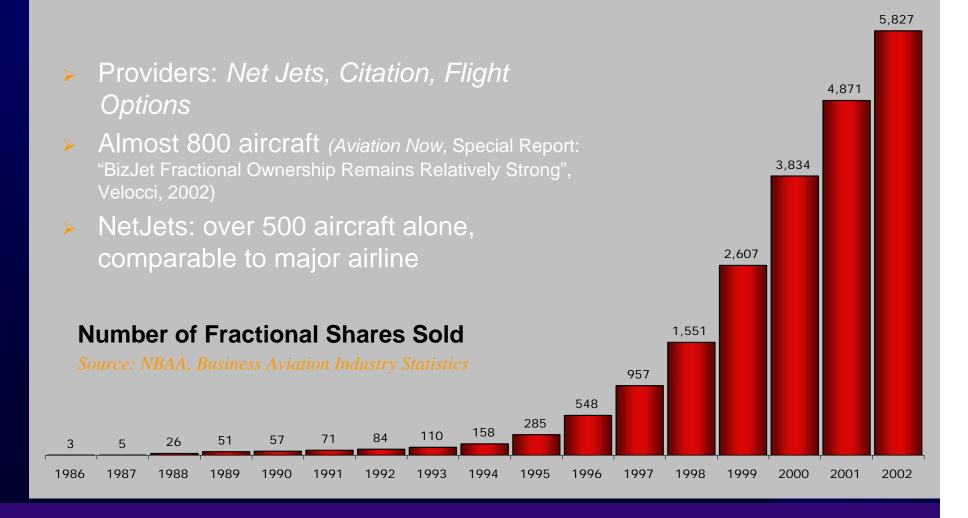

el Discussion

> Command Center June 23, 2004



#### 45 Select Airport Operations **45 Select Airport Operations □** 2000 **■** 2001 **■** 2002 **■** 2003 **□** 2004 2000000 1500000 1000000 500000 0 Januar y Febr uar y Mar ch April May June July August September October November December



# HR 2115, Section 423 Vision-100

- Legislation authorized additional communications between carriers during "capacity reduction events."
- Human-in-the-Loop Testing scheduled for July
  - Evaluate
    - Access to data earlier (12 Hours)
    - Staging database to model different strategies without impacting operational data
    - Incentive to cancel flights through delay reduction
    - Seat capacity and demand
    - Markets served



14) 10.7N457 PHN

# Fractional Ownership Has Taken Off Since 1996



### **Regional Airline Use of RJs**

- RJs allow airlines to increase passenger traffic, primarily at hubs, but also in point-to-point operation
  - Regional jets supplied 14% of airline seats in 2003\* vs. 6% for turboprops
  - Regional airlines have consistently sustained double digit revenue growth since 2000 and are flying longer and more complex route structures with RJs

### Key capabilities of RJs

- Improved productivity as a replacement/supplement for props in roles previously filled by props (especially longer routes)
- Increased traffic and revenue
- Increased opportunities for airlines to adopt new types of operations (change in overall operating philosophy)
- Note: many regional airline flights in CONUS are in code-sharing arrangements with major airlines

0.314437

## How R