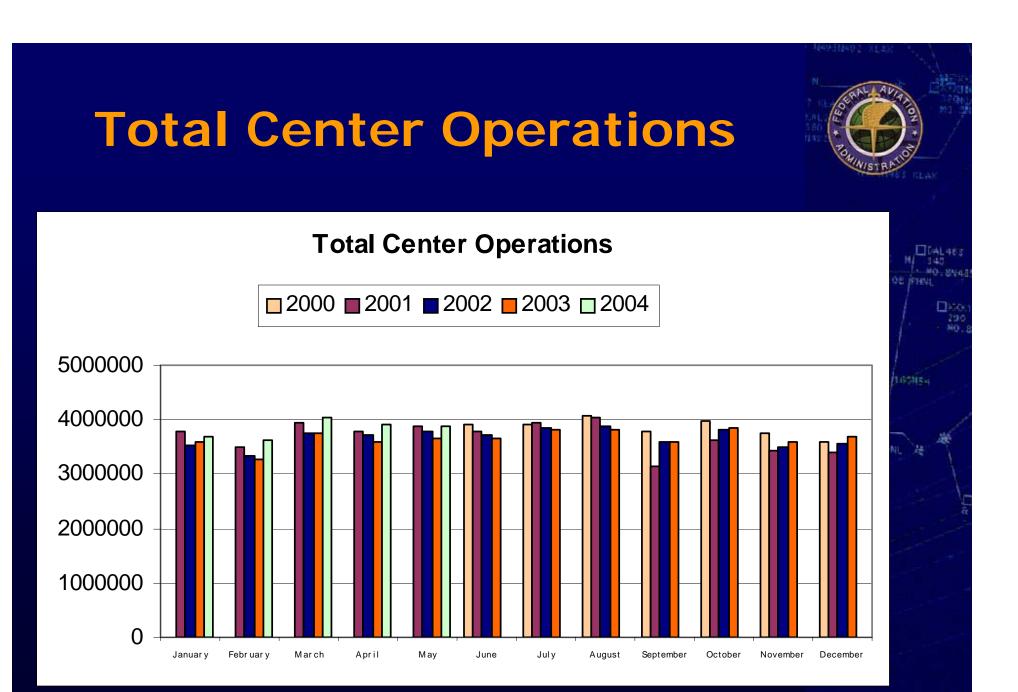

#### 45 Select Airport Operations **45 Select Airport Operations □** 2000 **■** 2001 **■** 2002 **■** 2003 **□** 2004 2000000 1500000 1000000 500000 0 Januar y Febr uar y Mar ch April May June July August September October November December