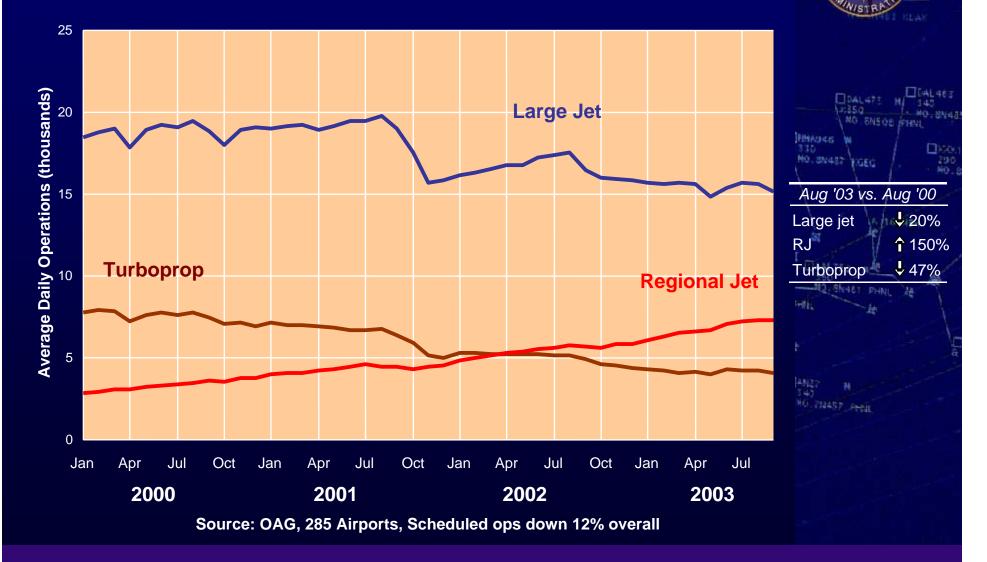

### Use of RJs Expands While Use of Turboprops Contracts

### **Regional Airline Use of RJs**

- RJs allow airlines to increase passenger traffic, primarily at hubs, but also in point-to-point operation
  - Regional jets supplied 14% of airline seats in 2003\* vs. 6% for turboprops
  - Regional airlines have consistently sustained double digit revenue growth since 2000 and are flying longer and more complex route structures with RJs

### Key capabilities of RJs

- Improved productivity as a replacement/supplement for props in roles previously filled by props (especially longer routes)
- Increased traffic and revenue
- Increased opportunities for airlines to adopt new types of operations (change in overall operating philosophy)
- Note: many regional airline flights in CONUS are in code-sharing arrangements with major airlines

## How RJs Will Affect the Airspace System

- Aggregate increase in traffic volumes may increase congestion in en route airspace and at some airports
  - Rate of retirements of props will level off at some point
  - Transition airspace (climb and descent) may see increases in congestion and traffic complexity
- Increased competition at spoke airports between airlines and competition for feed traffic to associated hub airports
  - Overall change in traffic pattern is unclear
  - Long-term, may provide opportunity to off-load some traffic from badly congested hubs, to less-congested hubs, to reliever airports, or with hub-bypass routes