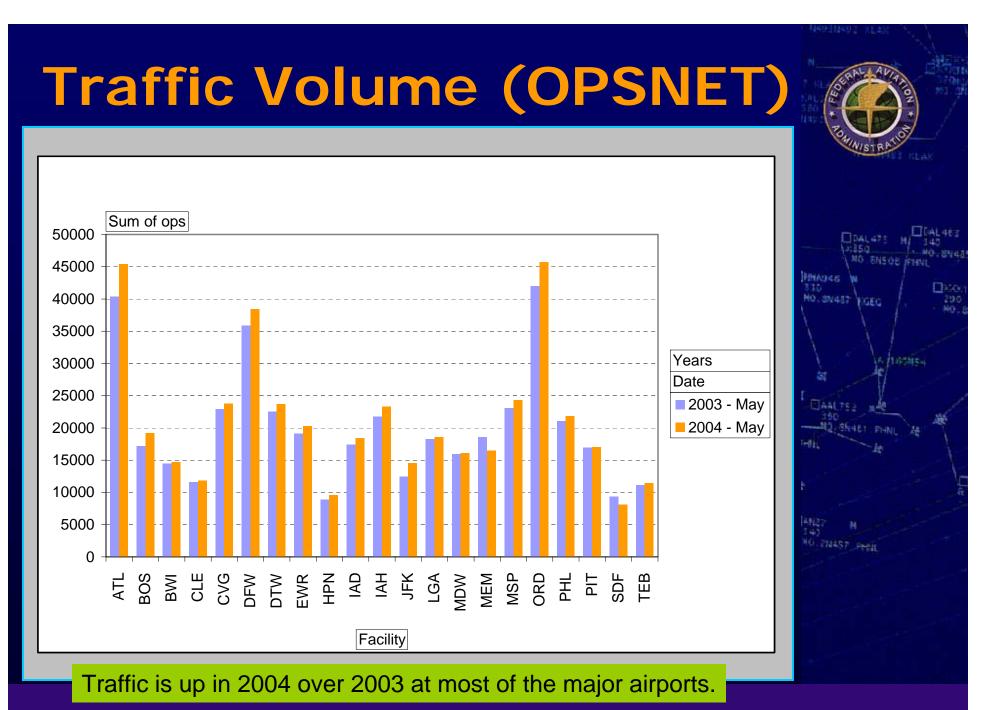

Source: OAG, Independence Schedule provided by Independence Air, Capacity provided by IAD Tower

| ATC Delays |  |
|------------|--|
|------------|--|

| April 2004 |  |
|------------|--|
|------------|--|